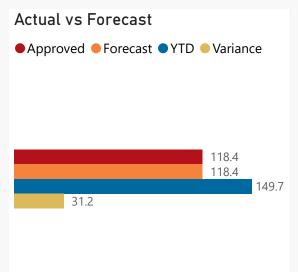

## Overview - Public Entities Quarterly Reporting

O R billion R million R thousand

Approved receipts 118.4 126.3%

Approved spending 118.4 104.8% Surplus/(deficit) (Blank)