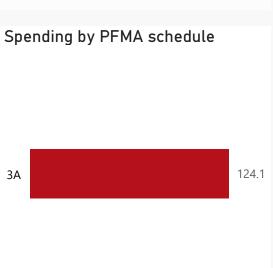

## Overview - Public Entities Quarterly Reporting

O R billion R million R thousand



Approved receipts 118.4 126.3%

Approved spending 118.4 104.8% Surplus/(deficit) (Blank)













## **Public Entities Receipts**

Approved sales of G&S App 102.0 130.6%

Approved transfers

16.4 100.0%

















## **Public Entities Spending**

Approved CoE 74.8 76.8%

Approved G&S 43.6 151.3%

Approved transfers
(Blank) 126.3%









53.2%





## Capital assets •YTD •Forecast



| openanig |        |
|----------|--------|
| Level 3  | Approv |
|          | 4      |
| ⊞ CoF    | 7.     |

Spending

| Total     | 118.4 | 124.1 | 100.0% |
|-----------|-------|-------|--------|
| ∃ Capital |       | 0.7   | 0.5%   |
| ± COE     | /4.0  | 57.4  | 40.5%  |