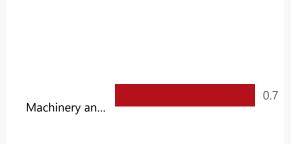

## Capital assets •YTD •Forecast

| openanig |        |
|----------|--------|
| Level 3  | Approv |
|          | 4      |
| ⊞ CoF    | 7.     |

Spending

| Total     | 118.4 | 124.1 | 100.0% |
|-----------|-------|-------|--------|
| ∃ Capital |       | 0.7   | 0.5%   |
| ± COE     | /4.0  | 57.4  | 40.5%  |