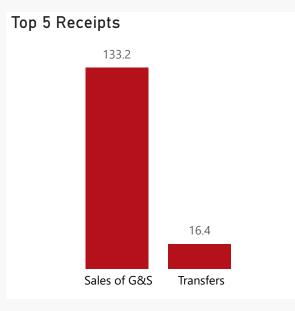

## **Public Entities Receipts**

Approved sales of G&S App 102.0 130.6%

Approved transfers

16.4 100.0%