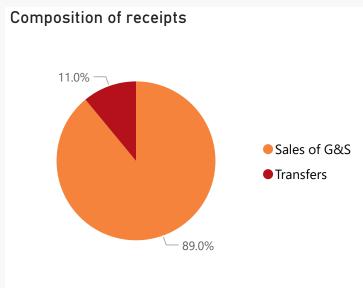

## **Public Entities Receipts**

Approved sales of G&S App 102.0 130.6%

Approved transfers

16.4 100.0%