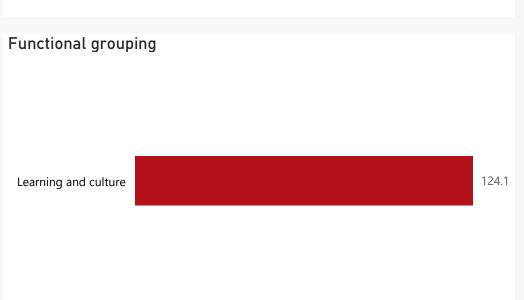

## Overview - Public Entities Quarterly Reporting

O R billion R million R thousand



Approved receipts 118.4 126.3%

Approved spending 118.4 104.8% Surplus/(deficit) (Blank)













## **Public Entities Receipts**

Approved sales of G&S App 102.0 130.6%

Approved transfers

16.4 100.0%

















## **Public Entities Spending**

Approved CoE 74.8 76.8%

Approved G&S 43.6 151.3%

Approved transfers
(Blank) 126.3%









53.2%





## Capital assets •YTD •Forecast



| openanig |        |
|----------|--------|
| Level 3  | Approv |
|          | 4      |
| ⊞ CoF    | 7.     |

Spending

| Total     | 118.4 | 124.1 | 100.0% |
|-----------|-------|-------|--------|
| ∃ Capital |       | 0.7   | 0.5%   |
| ± COE     | /4.0  | 57.4  | 40.5%  |