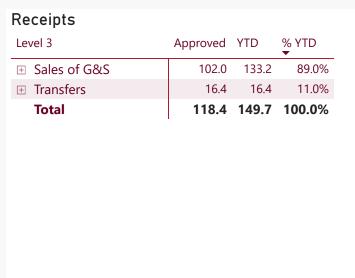

## **Public Entities Receipts**

Approved sales of G&S App 102.0 130.6%

Approved transfers

16.4 100.0%