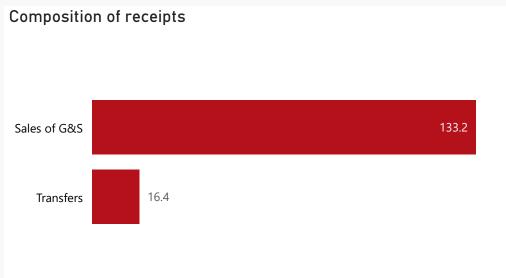

## **Public Entities Receipts**

Approved sales of G&S App 102.0 130.6%

Approved transfers

16.4 100.0%