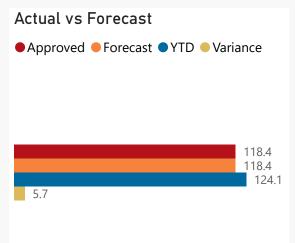

## Capital assets •YTD •Forecast

| openanig |        |
|----------|--------|
| Level 3  | Approv |
|          | 4      |
| ⊞ CoF    | 7.     |

Spending

| Total     | 118.4 | 124.1 | 100.0% |
|-----------|-------|-------|--------|
| ∃ Capital |       | 0.7   | 0.5%   |
| ± COE     | /4.0  | 57.4  | 40.5%  |