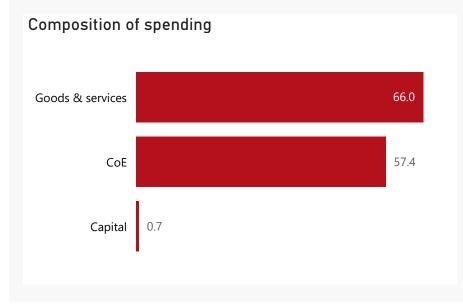

## **Public Entities Spending**

Approved CoE 74.8 76.8%

Approved G&S 43.6 151.3%

Approved transfers
(Blank) 126.3%

53.2%

## Capital assets •YTD •Forecast

| openanig |        |
|----------|--------|
| Level 3  | Approv |
|          | 4      |
| ⊞ CoF    | 7.     |

Spending

| Total     | 118.4 | 124.1 | 100.0% |
|-----------|-------|-------|--------|
| ∃ Capital |       | 0.7   | 0.5%   |
| ± COE     | /4.0  | 57.4  | 40.5%  |