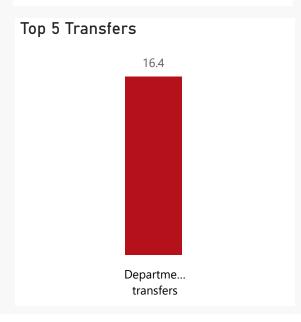

## **Public Entities Receipts**

Approved sales of G&S App 102.0 130.6%

Approved transfers

16.4 100.0%