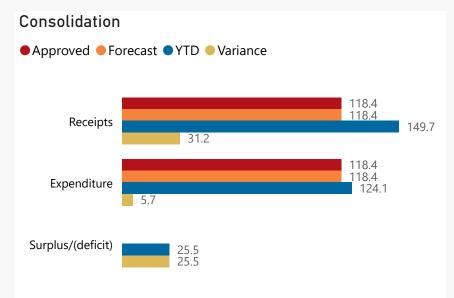

## Overview - Public Entities Quarterly Reporting

O R billion R million R thousand

Approved receipts 118.4 126.3%

Approved spending 118.4 104.8% Surplus/(deficit) (Blank)