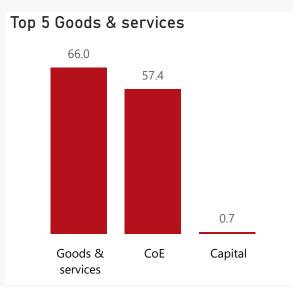

## Capital assets •YTD •Forecast

| openanig |        |
|----------|--------|
| Level 3  | Approv |
|          | 4      |
| ⊞ CoF    | 7.     |

Spending

| Total     | 118.4 | 124.1 | 100.0% |
|-----------|-------|-------|--------|
| ∃ Capital |       | 0.7   | 0.5%   |
| ± COE     | /4.0  | 57.4  | 40.5%  |