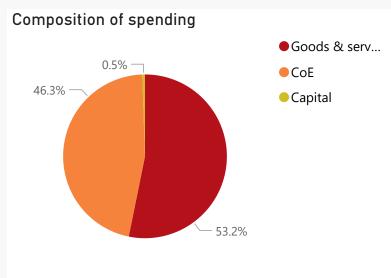

## **Public Entities Spending**

Approved CoE 74.8 76.8%

Approved G&S 43.6 151.3%

Approved transfers
(Blank) 126.3%

53.2%

## Capital assets •YTD •Forecast

| openanig |        |
|----------|--------|
| Level 3  | Approv |
|          | 4      |
| ⊞ CoF    | 7.     |

Spending

| Total     | 118.4 | 124.1 | 100.0% |
|-----------|-------|-------|--------|
| ∃ Capital |       | 0.7   | 0.5%   |
| ± COE     | /4.0  | 57.4  | 40.5%  |